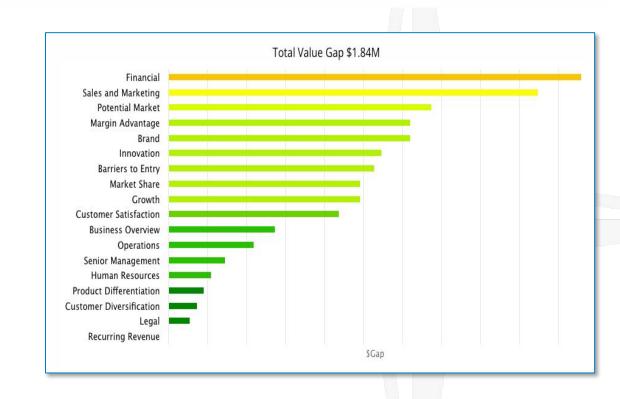

#### "FASTEST OWNER ENGAGEMENT TOOL ON THE PLANET"

\$1.84M

Value Gap

Enterprise Value

\$3.89M

- 60%+ Conversion, in 30 minutes
- 5 DISCOVER assessments uncover:
  - \$240,000 in advisory fees (1%)
  - \$5,360,000 AUM opportunity
  - \$15.6M in insurance needs
  - 401(k) take-over opportunities