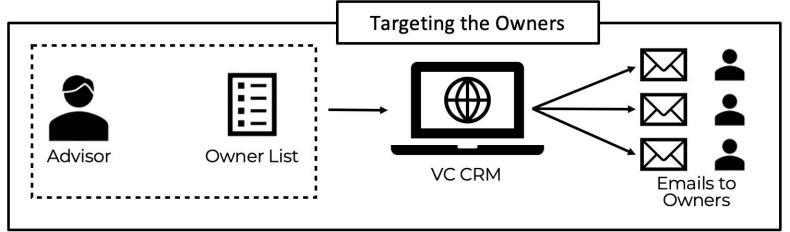

#### PRECISION MARKETING (It's Exciting)

- 20D Owner Campaign
- Expert Referral Network
- "Share" Automated Compliant Connectivity

#### PRECISION MARKETING: EVEN MORE OWNER CLIENTS